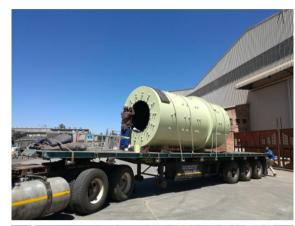

#### CAPACITY FACILITY (ANDERBOLT)

Our Anderbolt facility is equipped with 9 overhead cranes varying from 5 ton to 64 ton lifting capacity. The cranes have an under hook height of 11 meters. This facility also has a 20 ton mobile crane available, as well as 6 forklifts varying from 3 ton to 7 ton capacity.